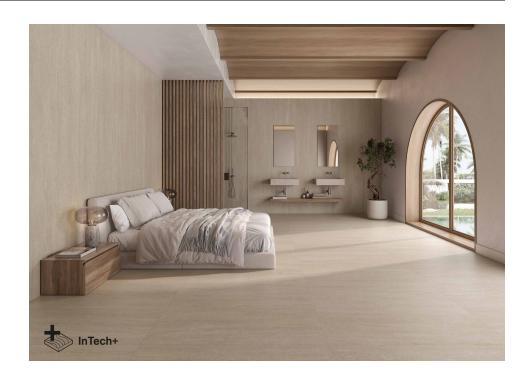

# Serena Veincut

Inspired by the eternalness of classic stone, Serena masterfully combines the outstanding qualities of Portland stone with the warm limestone backgrounds of Limestone or coral with a delicate weave and unmatched uniqueness. In the process of creating Serena, the best characteristics of each stone have been fused together using innovative InTech+ technology. The digital reliefs provide great depth, while the C2 finish treatment ensures exceptional resistance in high-traffic areas, maintaining a smooth texture that is pleasant to the touch. With a matt porcelain finish, the Serena collection has been developed with the concept of a super-collection, a multitude of formats for floor and wall tiles. Serena Veincut elegantly exposes the linear lines characteristic of the natural sedimentation of the original materials. This finish offers a more structured look with a clean aesthetic. Available in the colours Bone and Moka.