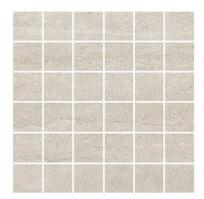

#### SERENA VEINCUT

### Mesh Serena Veincut Bone 30x30

PRICE / UNIT (VAT INCLUDED)

# Serena Veincut

Inspired by the eternalness of classic stone, Serena masterfully combines the outstanding qualities of Portland stone with the warm limestone backgrounds of Limestone or coral with a delicate weave and unmatched uniqueness. In the process of creating Serena, the best characteristics of each stone have been fused together using innovative InTech+ technology. The digital reliefs provide great depth, while the C2 finish treatment ensures exceptional resistance in high-traffic areas, maintaining a smooth texture that is pleasant to the touch. With a matt porcelain finish, the Serena collection has been developed with the concept of a super-collection, a multitude of formats for floor and wall tiles. Serena Veincut elegantly exposes the linear lines characteristic of the natural sedimentation of the original materials. This finish offers a more structured look with a clean aesthetic. Available in the colours Bone and Moka.