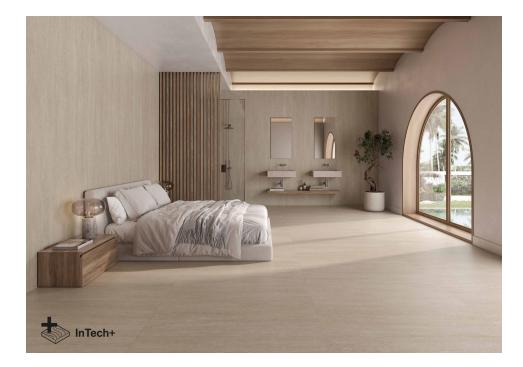

# Serena Veincut

Inspired by the eternalness of classic stone, Serena masterfully combines the outstanding qualities of Portland stone with the warm limestone backgrounds of Limestone or coral with a delicate weave and unmatched uniqueness. In the process of creating Serena, the best characteristics of each stone have been fused together using innovative InTech+ technology. The digital reliefs provide great depth, while the C2 finish treatment ensures exceptional resistance in high-traffic areas, maintaining a smooth texture that is pleasant to the touch. With a matt porcelain finish, the Serena collection has been developed with the concept of a super-collection, a multitude of formats for floor and wall tiles. Serena Veincut elegantly exposes the linear lines characteristic of the natural sedimentation of the original materials. This finish offers a more structured look with a clean aesthetic. Available in the colours Bone and Moka.

## **Glazed Porcelain**

Suitable for all types of floor and wall applications, interior, exterior, facades as well as bathrooms and kitchens.