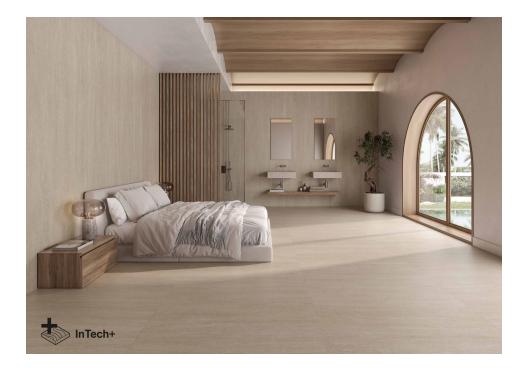

## Serena Veincut

Inspired by the eternalness of classic stone, Serena masterfully combines the outstanding qualities of Portland stone with the warm limestone backgrounds of Limestone or coral with a delicate weave and unmatched uniqueness. In the process of creating Serena, the best characteristics of each stone have been fused together using innovative InTech+ technology. The digital reliefs provide great depth, while the C2 finish treatment ensures exceptional resistance in high-traffic areas, maintaining a smooth texture that is pleasant to the touch. With a matt porcelain finish, the Serena collection has been developed with the concept of a super-collection, a multitude of formats for floor and wall tiles. Serena Veincut elegantly exposes the linear lines characteristic of the natural sedimentation of the original materials. This finish offers a more structured look with a clean aesthetic. Available in the colours Bone and Moka.