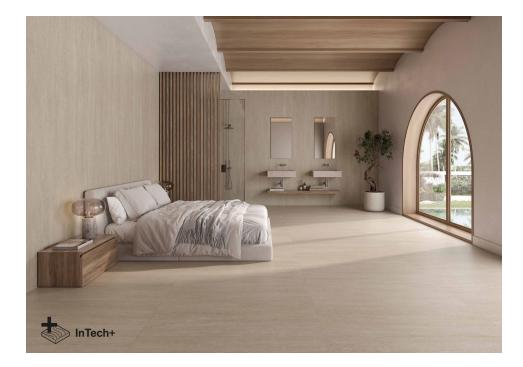

## Serena Veincut

Inspired by the eternalness of classic stone, Serena masterfully combines the outstanding qualities of Portland stone with the warm limestone backgrounds of Limestone or coral with a delicate weave and unmatched uniqueness. In the process of creating Serena, the best characteristics of each stone have been fused together using innovative InTech+ technology. The digital reliefs provide great depth, while the C2 finish treatment ensures exceptional resistance in high-traffic areas, maintaining a smooth texture that is pleasant to the touch. With a matt porcelain finish, the Serena collection has been developed with the concept of a super-collection, a multitude of formats for floor and wall tiles. Serena Veincut elegantly exposes the linear lines characteristic of the natural sedimentation of the original materials. This finish offers a more structured look with a clean aesthetic. Available in the colours Bone and Moka.