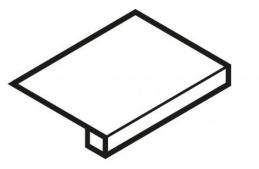

## Step Serena Veincut Bone 30x120

PRICE / UNIT (VAT INCLUDED)

## CHARACTERISTICS

Finish: Natural Boxes / Pallet: 15 Rectified sides Kg / Box: 21 Style: Stones Kg / Pallet: 315 Degree of detonation: V3 (Medium) Material: Glazed porcelain tiles Pieces / Box: 2 M2 / Box: 0.72 M2 / Pallet: 10800