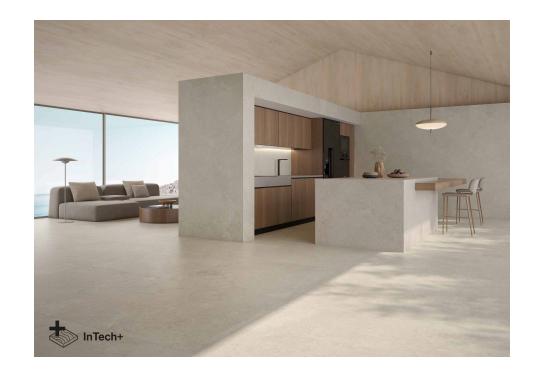

## Serena Crosscut

Inspired by the eternalness of classic stone, Serena masterfully combines the outstanding qualities of Portland stone with the warm limestone backgrounds of Limestone or coral with a delicate weave and unmatched uniqueness. In the process of creating Serena, the best characteristics of each stone have been fused together using innovative InTech+ technology. The digital reliefs provide great depth, while the C2 finish treatment ensures exceptional resistance in high-traffic areas, maintaining a smooth texture that is pleasant to the touch. With a matt porcelain finish, the Serena collection has been developed with the concept of a super-collection, a multitude of formats for floor and wall tiles. Serena Crosscut, holds dynamism and depth without sacrificing nuanced tones and visual softness with its contemporary and evocative appearance. This finish is visually interesting for its sense of movement and depth on the surface of the stone, with the mixing of different tones within the same piece. Available in the colours Bone and Moka.