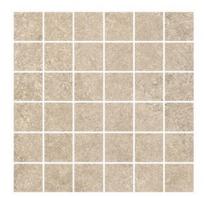

#### SERENA CROSSCUT

## Mesh Serena Crosscut Moka 30x30

PRICE / UNIT (VAT INCLUDED)

## Serena Crosscut

Inspired by the eternalness of classic stone, Serena masterfully combines the outstanding qualities of Portland stone with the warm limestone backgrounds of Limestone or coral with a delicate weave and unmatched uniqueness. In the process of creating Serena, the best characteristics of each stone have been fused together using innovative InTech+ technology. The digital reliefs provide great depth, while the C2 finish treatment ensures exceptional resistance in high-traffic areas, maintaining a smooth texture that is pleasant to the touch. With a matt porcelain finish, the Serena collection has been developed with the concept of a super-collection, a multitude of formats for floor and wall tiles. Serena Crosscut, holds dynamism and depth without sacrificing nuanced tones and visual softness with its contemporary and evocative appearance. This finish is visually interesting for its sense of movement and depth on the surface of the stone, with the mixing of different tones within the same piece. Available in the colours Bone and Moka.