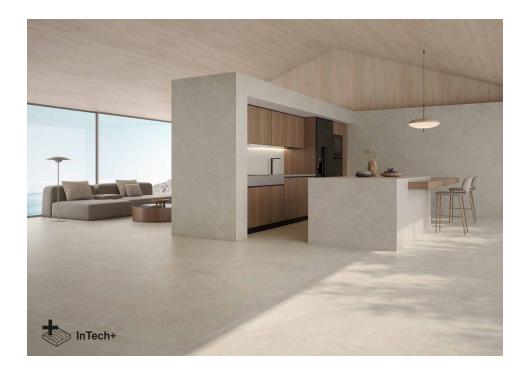

## Serena Crosscut

Inspired by the eternalness of classic stone, Serena masterfully combines the outstanding qualities of Portland stone with the warm limestone backgrounds of Limestone or coral with a delicate weave and unmatched uniqueness. In the process of creating Serena, the best characteristics of each stone have been fused together using innovative InTech+ technology. The digital reliefs provide great depth, while the C2 finish treatment ensures exceptional resistance in high-traffic areas, maintaining a smooth texture that is pleasant to the touch. With a matt porcelain finish, the Serena collection has been developed with the concept of a super-collection, a multitude of formats for floor and wall tiles. Serena Crosscut, holds dynamism and depth without sacrificing nuanced tones and visual softness with its contemporary and evocative appearance. This finish is visually interesting for its sense of movement and depth on the surface of the stone, with the mixing of different tones within the same piece. Available in the colours Bone and Moka.