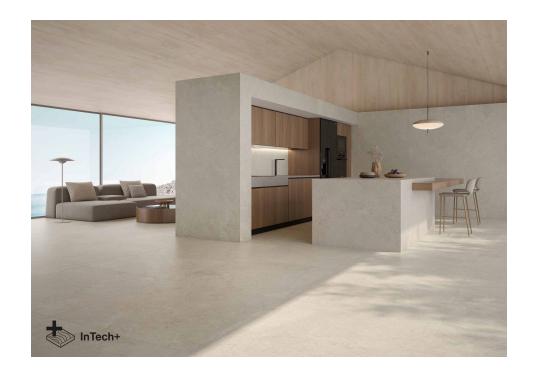

### Serena Crosscut

Inspired by the eternalness of classic stone, Serena masterfully combines the outstanding qualities of Portland stone with the warm limestone backgrounds of Limestone or coral with a delicate weave and unmatched uniqueness. In the process of creating Serena, the best characteristics of each stone have been fused together using innovative InTech+ technology. The digital reliefs provide great depth, while the C2 finish treatment ensures exceptional resistance in high-traffic areas, maintaining a smooth texture that is pleasant to the touch. With a matt porcelain finish, the Serena collection has been developed with the concept of a super-collection, a multitude of formats for floor and wall tiles. Serena Crosscut, holds dynamism and depth without sacrificing nuanced tones and visual softness with its contemporary and evocative appearance. This finish is visually interesting for its sense of movement and depth on the surface of the stone, with the mixing of different tones within the same piece. Available in the colours Bone and Moka.