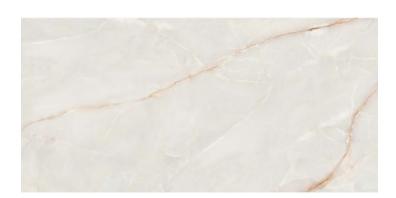

# Marble Onice Supreme

Ode to Essential Beauty. Marble Onice Supreme, majestically encapsulates nature in every piece. Inspired by the ethereal beauty of onyx, this marble finish offers a surface that reflects the nobility of precious stones. Marble Onice Supreme features a texture that displays delicate golden veins and translucent cream tones, evoking a horizon of tranquillity and elegance that transforms any space into a luxurious sanctuary. The collection is available in 60x120cm in two exquisite finishes: Silky+ and polished, each designed to praise different aspects of its intrinsic beauty. The Silky+ natural and extra soft finish, provides a unique feel with its sleek micro-texture and exudes a subdued serenity, ideal for environments seeking a sophisticated aesthetic. In contrast, the polished finish, available in stunning 120x280 cm and 120x120 cm formats, as well as 60x120 cm, offers a sheen that magnifies natural light and creates a dazzling visual effect, perfect for those who wish to add a touch of timeless glamour to their spaces. The golden veins that glide over the surface bring a magnetic visual richness.