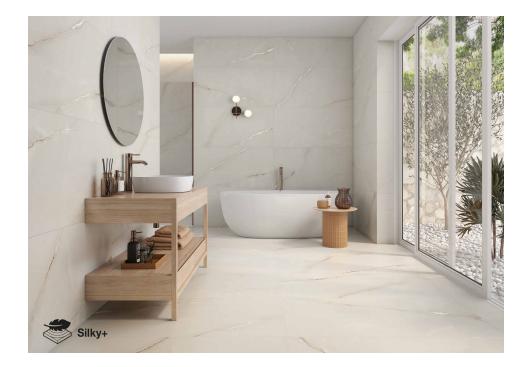

# Marble Onice Supreme

Ode to Essential Beauty. Marble Onice Supreme, majestically encapsulates nature in every piece. Inspired by the ethereal beauty of onyx, this marble finish offers a surface that reflects the nobility of precious stones. Marble Onice Supreme features a texture that displays delicate golden veins and translucent cream tones, evoking a horizon of tranquillity and elegance that transforms any space into a luxurious sanctuary. The collection is available in 60x120cm in two exquisite finishes: Silky+ and polished, each designed to praise different aspects of its intrinsic beauty. The Silky+ natural and extra soft finish, provides a unique feel with its sleek micro-texture and exudes a subdued serenity, ideal for environments seeking a sophisticated aesthetic. In contrast, the polished finish, available in stunning 120x280 cm and 120x120 cm formats, as well as 60x120 cm, offers a sheen that magnifies natural light and creates a dazzling visual effect, perfect for those who wish to add a touch of timeless glamour to their spaces. The golden veins that glide over the surface bring a magnetic visual richness.