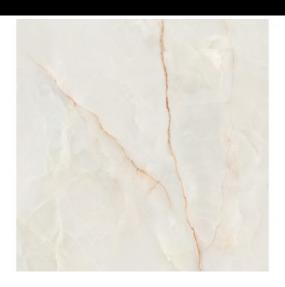

# Marble Onice Supreme

Ode to Essential Beauty. Marble Onice Supreme, majestically encapsulates nature in every piece. Inspired by the ethereal beauty of onyx, this marble finish offers a surface that reflects the nobility of precious stones. Marble Onice Supreme features a texture that displays delicate golden veins and translucent cream tones, evoking a horizon of tranquillity and elegance that transforms any space into a luxurious sanctuary. The collection is available in 60x120cm in two exquisite finishes: Silky+ and polished, each designed to praise different aspects of its intrinsic beauty. The Silky+ natural and extra soft finish, provides a unique feel with its sleek micro-texture and exudes a subdued serenity, ideal for environments seeking a sophisticated aesthetic. In contrast, the polished finish, available in stunning 120x280 cm and 120x120 cm formats, as well as 60x120 cm, offers a sheen that magnifies natural light and creates a dazzling visual effect, perfect for those who wish to add a touch of timeless glamour to their spaces. The golden veins that glide over the surface bring a magnetic visual richness.