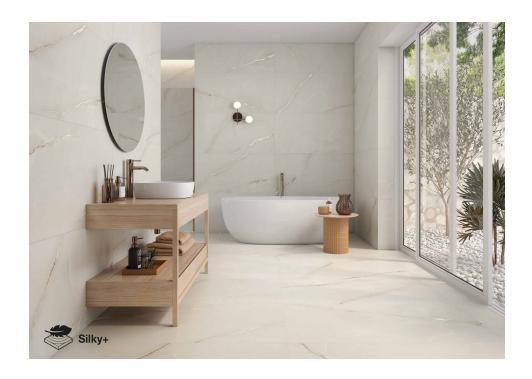

# Marble Onice Supreme

Ode to Essential Beauty. Marble Onice Supreme, majestically encapsulates nature in every piece. Inspired by the ethereal beauty of onyx, this marble finish offers a surface that reflects the nobility of precious stones. Marble Onice Supreme features a texture that displays delicate golden veins and translucent cream tones, evoking a horizon of tranquillity and elegance that transforms any space into a luxurious sanctuary. The collection is available in 60x120cm in two exquisite finishes: Silky+ and polished, each designed to praise different aspects of its intrinsic beauty. The Silky+ natural and extra soft finish, provides a unique feel with its sleek micro-texture and exudes a subdued serenity, ideal for environments seeking a sophisticated aesthetic. In contrast, the polished finish, available in stunning 120x280 cm and 120x120 cm formats, as well as 60x120 cm, offers a sheen that magnifies natural light and creates a dazzling visual effect, perfect for those who wish to add a touch of timeless glamour to their spaces. The golden veins that glide over the surface bring a magnetic visual richness.