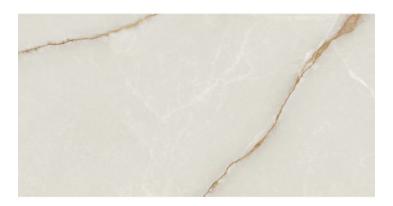

# Marble Onice Supreme

Ode to Essential Beauty. Marble Onice Supreme, majestically encapsulates nature in every piece. Inspired by the ethereal beauty of onyx, this marble finish offers a surface that reflects the nobility of precious stones. Marble Onice Supreme features a texture that displays delicate golden veins and translucent cream tones, evoking a horizon of tranquillity and elegance that transforms any space into a luxurious sanctuary. The collection is available in 60x120cm in two exquisite finishes: Silky+ and polished, each designed to praise different aspects of its intrinsic beauty. The Silky+ natural and extra soft finish, provides a unique feel with its sleek micro-texture and exudes a subdued serenity, ideal for environments seeking a sophisticated aesthetic. In contrast, the polished finish, available in stunning 120x280 cm and 120x120 cm formats, as well as 60x120 cm, offers a sheen that magnifies natural light and creates a dazzling visual effect, perfect for those who wish to add a touch of timeless glamour to their spaces. The golden veins that glide over the surface bring a magnetic visual richness.