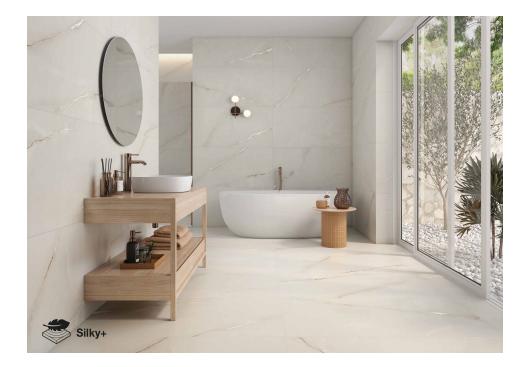

## Marble Onice Supreme Pulido 60x120R

PRICE / M2 (VAT INCLUDED)

# Marble Onice Supreme

Ode to Essential Beauty. Marble Onice Supreme, majestically encapsulates nature in every piece. Inspired by the ethereal beauty of onyx, this marble finish offers a surface that reflects the nobility of precious stones. Marble Onice Supreme features a texture that displays delicate golden veins and translucent cream tones, evoking a horizon of tranquillity and elegance that transforms any space into a luxurious sanctuary. The collection is available in 60x120cm in two exquisite finishes: Silky+ and polished, each designed to praise different aspects of its intrinsic beauty. The Silky+ natural and extra soft finish, provides a unique feel with its sleek micro-texture and exudes a subdued serenity, ideal for environments seeking a sophisticated aesthetic. In contrast, the polished finish, available in stunning 120x280 cm and 120x120 cm formats, as well as 60x120 cm, offers a sheen that magnifies natural light and creates a dazzling visual effect, perfect for those who wish to add a touch of timeless glamour to their spaces. The golden veins that glide over the surface bring a magnetic visual richness.