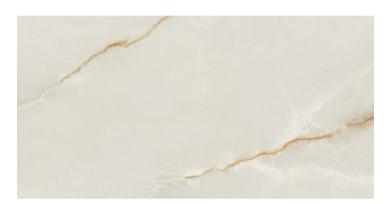

#### MARBLE ONICE SUPREME

## Marble Onice Supreme Pulido 60x120R

PRICE / M2 (VAT INCLUDED)

# Marble Onice Supreme

Ode to Essential Beauty. Marble Onice Supreme, majestically encapsulates nature in every piece. Inspired by the ethereal beauty of onyx, this marble finish offers a surface that reflects the nobility of precious stones. Marble Onice Supreme features a texture that displays delicate golden veins and translucent cream tones, evoking a horizon of tranquillity and elegance that transforms any space into a luxurious sanctuary. The collection is available in 60x120cm in two exquisite finishes: Silky+ and polished, each designed to praise different aspects of its intrinsic beauty. The Silky+ natural and extra soft finish, provides a unique feel with its sleek micro-texture and exudes a subdued serenity, ideal for environments seeking a sophisticated aesthetic. In contrast, the polished finish, available in stunning 120x280 cm and 120x120 cm formats, as well as 60x120 cm, offers a sheen that magnifies natural light and creates a dazzling visual effect, perfect for those who wish to add a touch of timeless glamour to their spaces. The golden veins that glide over the surface bring a magnetic visual richness.