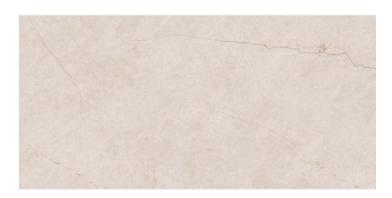

# Marble Crema Delicato

A sublime touch of serenity. Marble Crema Delicato, designed with Silky+ technology, is a sensory experience that evokes warmth. Inspired by the serenity of natural landscapes, this porcelain marble in soft cream tones envelops you with its delicacy and elegance. The fine veins that run along its surface create a visual effect that invites you to rest and contemplation. Its Silky+ finish offers a velvety matt texture that provides a sense of calm and tranquillity, perfect for spaces that seek a modern and serene aesthetic. This finish provides a super smooth surface feel and guarantees stain resistance and durability. Marble Crema Delicato is a unique expression of the natural beauty of marble. Its imposing formats of 120x280, 120x120 and 60x120 cm offer multiple application options, transforming spaces into encounters of peace and elegance.