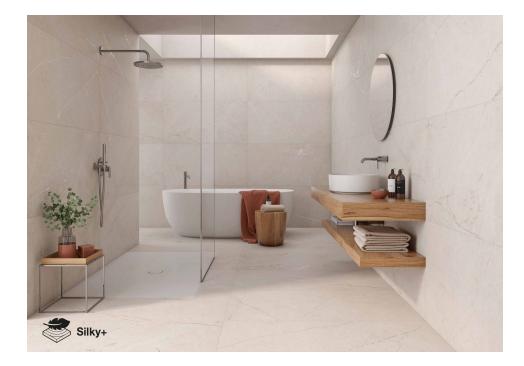

# Marble Crema Delicato

A sublime touch of serenity. Marble Crema Delicato, designed with Silky+ technology, is a sensory experience that evokes warmth. Inspired by the serenity of natural landscapes, this porcelain marble in soft cream tones envelops you with its delicacy and elegance. The fine veins that run along its surface create a visual effect that invites you to rest and contemplation. Its Silky+ finish offers a velvety matt texture that provides a sense of calm and tranquillity, perfect for spaces that seek a modern and serene aesthetic. This finish provides a super smooth surface feel and guarantees stain resistance and durability. Marble Crema Delicato is a unique expression of the natural beauty of marble. Its imposing formats of 120x280, 120x120 and 60x120 cm offer multiple application options, transforming spaces into encounters of peace and elegance.