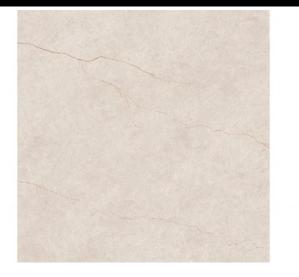

# Marble Crema Delicato

A sublime touch of serenity. Marble Crema Delicato, designed with Silky+ technology, is a sensory experience that evokes warmth. Inspired by the serenity of natural landscapes, this porcelain marble in soft cream tones envelops you with its delicacy and elegance. The fine veins that run along its surface create a visual effect that invites you to rest and contemplation. Its Silky+ finish offers a velvety matt texture that provides a sense of calm and tranquillity, perfect for spaces that seek a modern and serene aesthetic. This finish provides a super smooth surface feel and guarantees stain resistance and durability. Marble Crema Delicato is a unique expression of the natural beauty of marble. Its imposing formats of 120x280, 120x120 and 60x120 cm offer multiple application options, transforming spaces into encounters of peace and elegance.