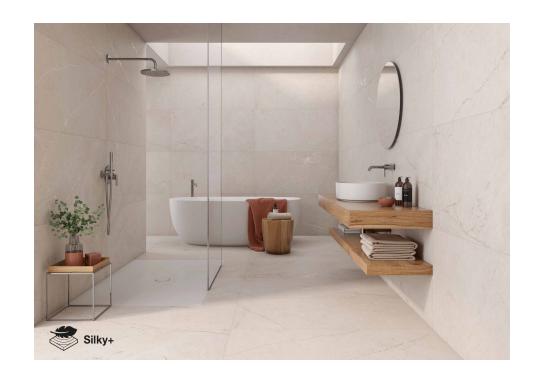

# Marble Crema Delicato

A sublime touch of serenity. Marble Crema Delicato, designed with Silky+ technology, is a sensory experience that evokes warmth. Inspired by the serenity of natural landscapes, this porcelain marble in soft cream tones envelops you with its delicacy and elegance. The fine veins that run along its surface create a visual effect that invites you to rest and contemplation. Its Silky+ finish offers a velvety matt texture that provides a sense of calm and tranquillity, perfect for spaces that seek a modern and serene aesthetic. This finish provides a super smooth surface feel and guarantees stain resistance and durability. Marble Crema Delicato is a unique expression of the natural beauty of marble. Its imposing formats of 120x280, 120x120 and 60x120 cm offer multiple application options, transforming spaces into encounters of peace and elegance.