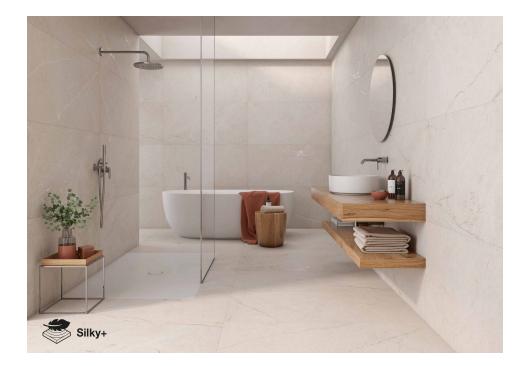

## Marble Crema Delicato

A sublime touch of serenity. Marble Crema Delicato, designed with Silky+ technology, is a sensory experience that evokes warmth. Inspired by the serenity of natural landscapes, this porcelain marble in soft cream tones envelops you with its delicacy and elegance. The fine veins that run along its surface create a visual effect that invites you to rest and contemplation. Its Silky+ finish offers a velvety matt texture that provides a sense of calm and tranquillity, perfect for spaces that seek a modern and serene aesthetic. This finish provides a super smooth surface feel and guarantees stain resistance and durability. Marble Crema Delicato is a unique expression of the natural beauty of marble. Its imposing formats of 120x280, 120x120 and 60x120 cm offer multiple application options, transforming spaces into encounters of peace and elegance.