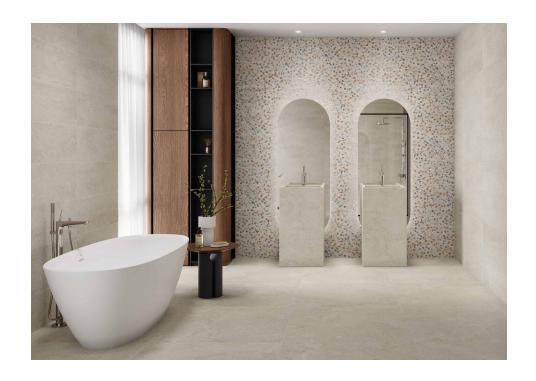

## Brixstone

Brixstone is inspired by dolomitic sedimentary rocks. Time caresses its surface and enriches it with grains, soft, tiny wefts and chalky traces for a complex and tempered finish. This 30x90R white body wall tile is designed with the ideal texture and shades to combine with Serena. Brixstone provides a neutral and warm base, perfect for creating soothing, cosy atmospheres. The subtle texture and nuanced tones of Bone and Moka make this collection an ideal choice for timeless and refined design spaces. Deko Brixstone is a delicate and evocative floral design in 30x90R format that reinvents the wallpaper tradition with subtle plant reliefs that add a splash of colour. Deko Kilim creates a continuous visual effect that can transform a simple wall into a central feature with personality. This geometric design evokes a sense of dynamism and movement that revitalises any environment with a contemporary aesthetic.