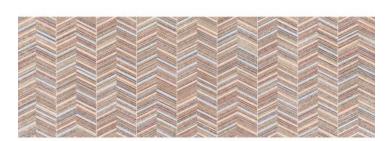

### Deko Kilim 30x90R

PRICE / M2 (VAT INCLUDED)

## Brixstone

Brixstone is inspired by dolomitic sedimentary rocks. Time caresses its surface and enriches it with grains, soft, tiny wefts and chalky traces for a complex and tempered finish. This 30x90R white body wall tile is designed with the ideal texture and shades to combine with Serena. Brixstone provides a neutral and warm base, perfect for creating soothing, cosy atmospheres. The subtle texture and nuanced tones of Bone and Moka make this collection an ideal choice for timeless and refined design spaces. Deko Brixstone is a delicate and evocative floral design in 30x90R format that reinvents the wallpaper tradition with subtle plant reliefs that add a splash of colour. Deko Kilim creates a continuous visual effect that can transform a simple wall into a central feature with personality. This geometric design evokes a sense of dynamism and movement that revitalises any environment with a contemporary aesthetic.