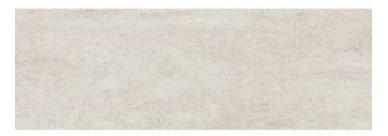

## Brixstone Bone 30x90R

PRICE / M2 (VAT INCLUDED)

## Brixstone

Brixstone is inspired by dolomitic sedimentary rocks. Time caresses its surface and enriches it with grains, soft, tiny wefts and chalky traces for a complex and tempered finish. This 30x90R white body wall tile is designed with the ideal texture and shades to combine with Serena. Brixstone provides a neutral and warm base, perfect for creating soothing, cosy atmospheres. The subtle texture and nuanced tones of Bone and Moka make this collection an ideal choice for timeless and refined design spaces. Deko Brixstone is a delicate and evocative floral design in 30x90R format that reinvents the wallpaper tradition with subtle plant reliefs that add a splash of colour. Deko Kilim creates a continuous visual effect that can transform a simple wall into a central feature with personality. This geometric design evokes a sense of dynamism and movement that revitalises any environment with a contemporary aesthetic.