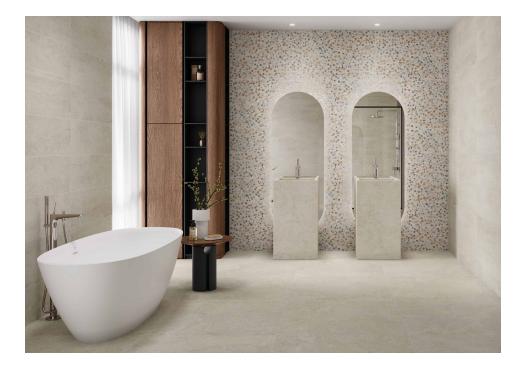

## Brixstone

Brixstone is inspired by dolomitic sedimentary rocks. Time caresses its surface and enriches it with grains, soft, tiny wefts and chalky traces for a complex and tempered finish. This 30x90R white body wall tile is designed with the ideal texture and shades to combine with Serena. Brixstone provides a neutral and warm base, perfect for creating soothing, cosy atmospheres. The subtle texture and nuanced tones of Bone and Moka make this collection an ideal choice for timeless and refined design spaces. Deko Brixstone is a delicate and evocative floral design in 30x90R format that reinvents the wallpaper tradition with subtle plant reliefs that add a splash of colour. Deko Kilim creates a continuous visual effect that can transform a simple wall into a central feature with personality. This geometric design evokes a sense of dynamism and movement that revitalises any environment with a contemporary aesthetic.