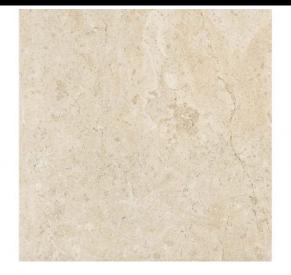

#### OSTUNI

## Ostuni Beige 60X60R

PRICE / M2 (VAT INCLUDED)

CHARACTERISTICS

Finish: Natural Utilization groups: 4 - For high traffic Boxes / Pallet: 30 Rectified sides Kg / Box: 29 Style: Stones Kg / Pallet: 896 Degree of detonation: V3 (Medium) Material: Glazed porcelain tiles Pieces / Box: 4 M2 / Box: 1.44 M2 / Pallet: 43.2

# Ostuni

Living history in every detail. Ostuni captures the timeless essence of classic craftsmanship. Each piece, in shades of beige, appears to have been moulded by hand, reflecting the fascinating aesthetic of the "white city" that gives it its name. The series masterfully combines the textures of natural fabrics and stone, creating a mosaic of nuances on its ceramic surface, where every detail brings an unmistakable sense of quality and authenticity. Ostuni has two decorative formats in white paste, one featuring the relief of thin parallel strips that add depth and character to the wall. The other is a delicate pattern of Nile lilacs, which appear to be hand-painted and evoke the craftsmanship piece by piece. Both complement the earthy tones of the stone. Ostuni is a proposal that invites you to touch and feel the living history in its textures. The collection is presented in de-toned porcelain tiles for flooring, in 60x60 cm (INTECH + technology), and in white body ceramic for cladding, available in 30x90 cm and 40x120 cm.