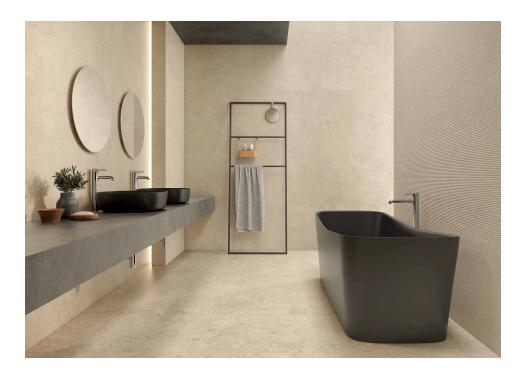

# Ostuni

Living history in every detail. Ostuni captures the timeless essence of classic craftsmanship. Each piece, in shades of beige, appears to have been moulded by hand, reflecting the fascinating aesthetic of the "white city" that gives it its name. The series masterfully combines the textures of natural fabrics and stone, creating a mosaic of nuances on its ceramic surface, where every detail brings an unmistakable sense of quality and authenticity. Ostuni has two decorative formats in white paste, one featuring the relief of thin parallel strips that add depth and character to the wall. The other is a delicate pattern of Nile lilacs, which appear to be hand-painted and evoke the craftsmanship piece by piece. Both complement the earthy tones of the stone. Ostuni is a proposal that invites you to touch and feel the living history in its textures. The collection is presented in de-toned porcelain tiles for flooring, in 60x60 cm (INTECH + technology), and in white body ceramic for cladding, available in 30x90 cm and 40x120 cm.