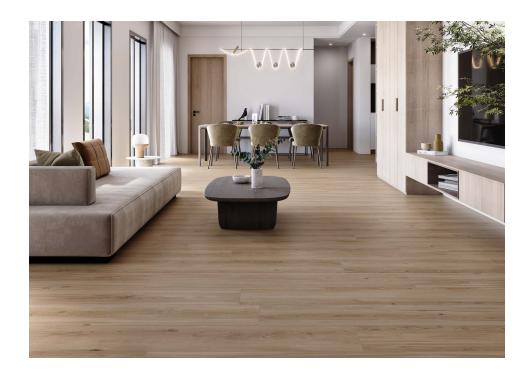

## Lagom Almond ABS 26X16OR

## Lagom

Tribute to harmony. Lagom is natural beauty and conscious simplicity. Each porcelain slab encapsulates the essence of Swedish "Lagom", a concept that seeks personal satisfaction through simplicity and the quality of a living space for body and soul. This highend collection for interiors, with its ultranatural and balanced look, invites serenity and comfort in every space. Its pieces capture the purity of a wood softly knotty wood without contrasts, with a very careful choice of tones. The large format planks extend to an impressive length of 160 cm, with a feeling of spaciousness and continuity, enhancing the elegance of the floor with a spectacular aesthetic. With its oak, natural and almond shades, the Lagom wood-inspired porcelain collection offers a harmonious colour palette, a tribute to balanced living.