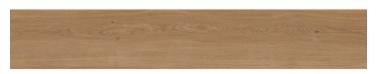

## Lagom Almond ABS 26X16OR

## Lagom

Tribute to harmony. Lagom is natural beauty and conscious simplicity. Each porcelain slab encapsulates the essence of Swedish "Lagom", a concept that seeks personal satisfaction through simplicity and the quality of a living space for body and soul. This highend collection for interiors, with its ultranatural and balanced look, invites serenity and comfort in every space. Its pieces capture the purity of a wood softly knotty wood without contrasts, with a very careful choice of tones. The large format planks extend to an impressive length of 160 cm, with a feeling of spaciousness and continuity, enhancing the elegance of the floor with a spectacular aesthetic. With its oak, natural and almond shades, the Lagom wood-inspired porcelain collection offers a harmonious colour palette, a tribute to balanced living.