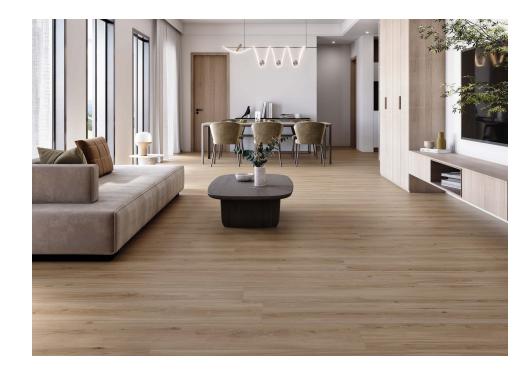

# Lagom

Tribute to harmony. Lagom is natural beauty and conscious simplicity. Each porcelain slab encapsulates the essence of Swedish "Lagom", a concept that seeks personal satisfaction through simplicity and the quality of a living space for body and soul. This highend collection for interiors, with its ultranatural and balanced look, invites serenity and comfort in every space. Its pieces capture the purity of a wood softly knotty wood without contrasts, with a very careful choice of tones. The large format planks extend to an impressive length of 160 cm, with a feeling of spaciousness and continuity, enhancing the elegance of the floor with a spectacular aesthetic. With its oak, natural and almond shades, the Lagom wood-inspired porcelain collection offers a harmonious colour palette, a tribute to balanced living.