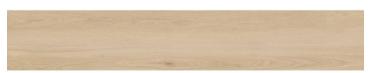

# Lagom Roble ABS 26X16OR

# Lagom

Tribute to harmony. Lagom is natural beauty and conscious simplicity. Each porcelain slab encapsulates the essence of Swedish "Lagom", a concept that seeks personal satisfaction through simplicity and the quality of a living space for body and soul. This highend collection for interiors, with its ultranatural and balanced look, invites serenity and comfort in every space. Its pieces capture the purity of a wood softly knotty wood without contrasts, with a very careful choice of tones. The large format planks extend to an impressive length of 160 cm, with a feeling of spaciousness and continuity, enhancing the elegance of the floor with a spectacular aesthetic. With its oak, natural and almond shades, the Lagom wood-inspired porcelain collection offers a harmonious colour palette, a tribute to balanced living.