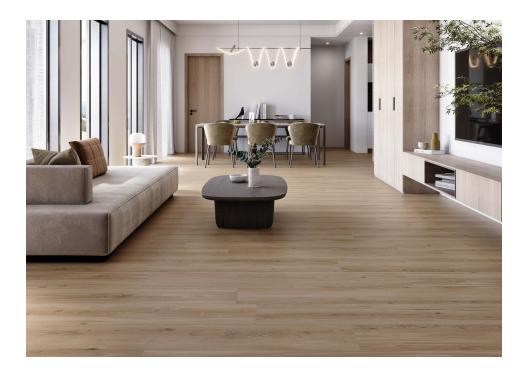

# Lagom

Tribute to harmony. Lagom is natural beauty and conscious simplicity. Each porcelain slab encapsulates the essence of Swedish "Lagom", a concept that seeks personal satisfaction through simplicity and the quality of a living space for body and soul. This highend collection for interiors, with its ultranatural and balanced look, invites serenity and comfort in every space. Its pieces capture the purity of a wood softly knotty wood without contrasts, with a very careful choice of tones. The large format planks extend to an impressive length of 160 cm, with a feeling of spaciousness and continuity, enhancing the elegance of the floor with a spectacular aesthetic. With its oak, natural and almond shades, the Lagom wood-inspired porcelain collection offers a harmonious colour palette, a tribute to balanced living.