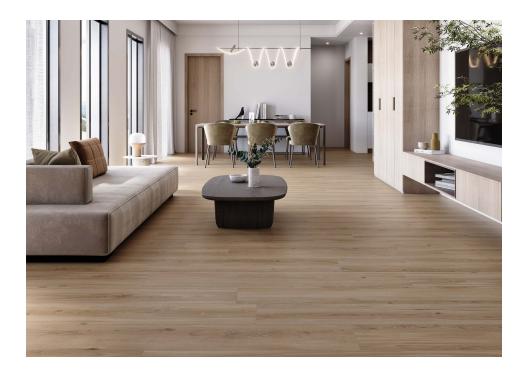

## Lagom

Tribute to harmony. Lagom is natural beauty and conscious simplicity. Each porcelain slab encapsulates the essence of Swedish "Lagom", a concept that seeks personal satisfaction through simplicity and the quality of a living space for body and soul. This highend collection for interiors, with its ultranatural and balanced look, invites serenity and comfort in every space. Its pieces capture the purity of a wood softly knotty wood without contrasts, with a very careful choice of tones. The large format planks extend to an impressive length of 160 cm, with a feeling of spaciousness and continuity, enhancing the elegance of the floor with a spectacular aesthetic. With its oak, natural and almond shades, the Lagom wood-inspired porcelain collection offers a harmonious colour palette, a tribute to balanced living.