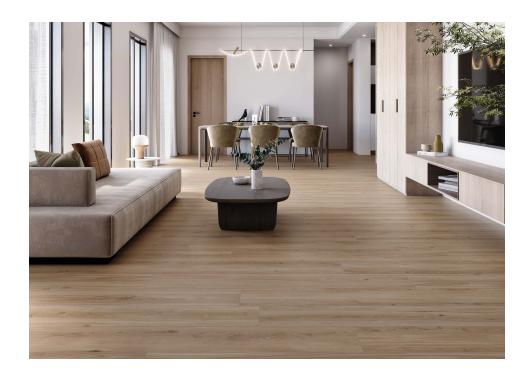

# Lagom

Tribute to harmony. Lagom is natural beauty and conscious simplicity. Each porcelain slab encapsulates the essence of Swedish "Lagom", a concept that seeks personal satisfaction through simplicity and the quality of a living space for body and soul. This highend collection for interiors, with its ultranatural and balanced look, invites serenity and comfort in every space. Its pieces capture the purity of a wood softly knotty wood without contrasts, with a very careful choice of tones. The large format planks extend to an impressive length of 160 cm, with a feeling of spaciousness and continuity, enhancing the elegance of the floor with a spectacular aesthetic. With its oak, natural and almond shades, the Lagom wood-inspired porcelain collection offers a harmonious colour palette, a tribute to balanced living.