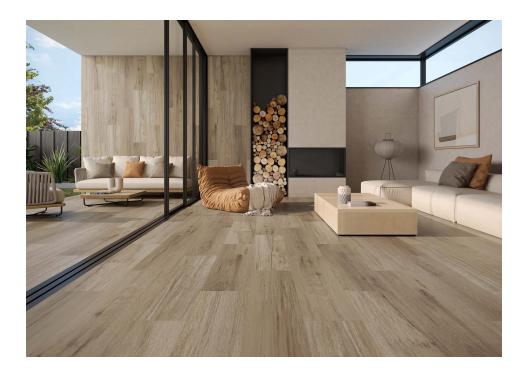

# Kenia

Rustic elegance. Kenia is a walk through natural landscapes that evoke the serene beauty of this region, a porcelain tile that evokes the luminous and rustic warmth of wood. As in nature, light and dark beige tones intertwine in perfect balance, in a collection that reflects the harmony of the earth. The deep minkcoloured veins, which sometimes run across its surface, add to its rustic appearance, recalling the contrasts and textures of untreated wood. In addition, Kenya not only captivates with its beauty, but also complies with UPEC certification, guaranteeing high resistance to wear and tear, making it a practical and durable choice for any space. This collection has been designed with the purpose of perfectly complementing the ambience of balanced spaces, as well as the diversity and cohesion of nature in Kenia. Available in large 20x120cm and 30x120cm formats.