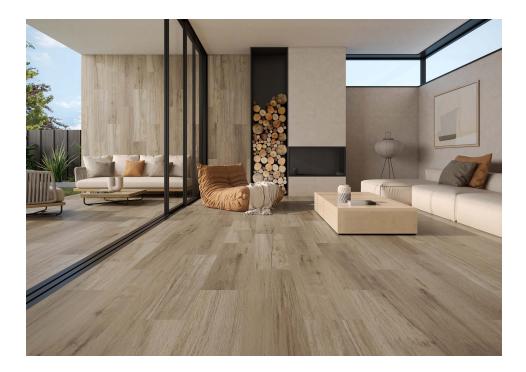

# Kenia

Rustic elegance. Kenia is a walk through natural landscapes that evoke the serene beauty of this region, a porcelain tile that evokes the luminous and rustic warmth of wood. As in nature, light and dark beige tones intertwine in perfect balance, in a collection that reflects the harmony of the earth. The deep minkcoloured veins, which sometimes run across its surface, add to its rustic appearance, recalling the contrasts and textures of untreated wood. In addition, Kenya not only captivates with its beauty, but also complies with UPEC certification, guaranteeing high resistance to wear and tear, making it a practical and durable choice for any space. This collection has been designed with the purpose of perfectly complementing the ambience of balanced spaces, as well as the diversity and cohesion of nature in Kenia. Available in large 20x120cm and 30x120cm formats.