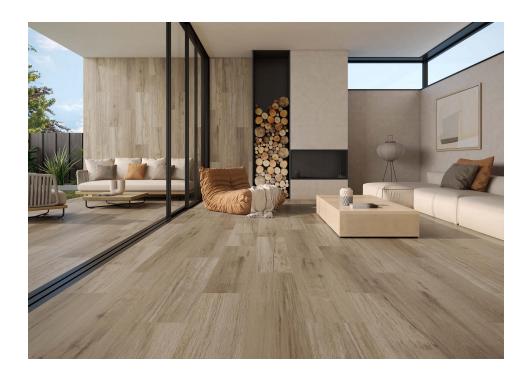

#### KENIA

### Kenia Natural ABS 30X120R

# Kenia

Rustic elegance. Kenia is a walk through natural landscapes that evoke the serene beauty of this region, a porcelain tile that evokes the luminous and rustic warmth of wood. As in nature, light and dark beige tones intertwine in perfect balance, in a collection that reflects the harmony of the earth. The deep minkcoloured veins, which sometimes run across its surface, add to its rustic appearance, recalling the contrasts and textures of untreated wood. In addition, Kenya not only captivates with its beauty, but also complies with UPEC certification, guaranteeing high resistance to wear and tear, making it a practical and durable choice for any space. This collection has been designed with the purpose of perfectly complementing the ambience of balanced spaces, as well as the diversity and cohesion of nature in Kenia. Available in large 20x120cm and 30x120cm formats.