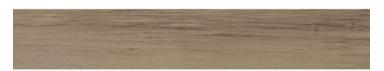

### Kenia Natural ABS 30X120R

# Kenia

Rustic elegance. Kenia is a walk through natural landscapes that evoke the serene beauty of this region, a porcelain tile that evokes the luminous and rustic warmth of wood. As in nature, light and dark beige tones intertwine in perfect balance, in a collection that reflects the harmony of the earth. The deep minkcoloured veins, which sometimes run across its surface, add to its rustic appearance, recalling the contrasts and textures of untreated wood. In addition, Kenya not only captivates with its beauty, but also complies with UPEC certification, guaranteeing high resistance to wear and tear, making it a practical and durable choice for any space. This collection has been designed with the purpose of perfectly complementing the ambience of balanced spaces, as well as the diversity and cohesion of nature in Kenia. Available in large 20x120cm and 30x120cm formats.