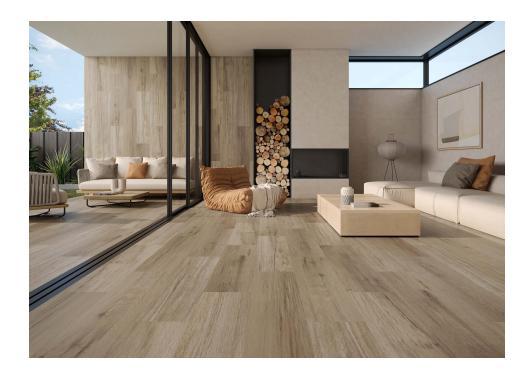

## Kenia

Rustic elegance. Kenia is a walk through natural landscapes that evoke the serene beauty of this region, a porcelain tile that evokes the luminous and rustic warmth of wood. As in nature, light and dark beige tones intertwine in perfect balance, in a collection that reflects the harmony of the earth. The deep minkcoloured veins, which sometimes run across its surface, add to its rustic appearance, recalling the contrasts and textures of untreated wood. In addition, Kenya not only captivates with its beauty, but also complies with UPEC certification, guaranteeing high resistance to wear and tear, making it a practical and durable choice for any space. This collection has been designed with the purpose of perfectly complementing the ambience of balanced spaces, as well as the diversity and cohesion of nature in Kenia. Available in large 20x120cm and 30x120cm formats.