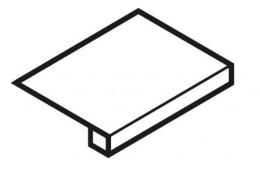

## Step Kenia Natural 30X120R

PRICE / UNIT (VAT INCLUDED)

## CHARACTERISTICS

Finish: Natural Boxes / Pallet: 15 Kg / Box: 15 Style: Woods Kg / Pallet: 222 Degree of detonation: V3 (Medium) Material: Glazed porcelain tiles Pieces / Box: 2 M2 / Box: 0.54 M2 / Pallet: 8.1