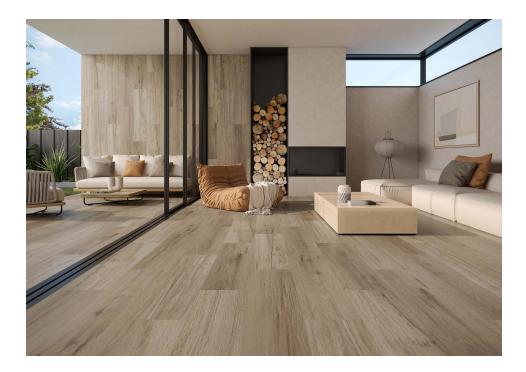

## Kenia

Rustic elegance. Kenia is a walk through natural landscapes that evoke the serene beauty of this region, a porcelain tile that evokes the luminous and rustic warmth of wood. As in nature, light and dark beige tones intertwine in perfect balance, in a collection that reflects the harmony of the earth. The deep minkcoloured veins, which sometimes run across its surface, add to its rustic appearance, recalling the contrasts and textures of untreated wood. In addition, Kenya not only captivates with its beauty, but also complies with UPEC certification, guaranteeing high resistance to wear and tear, making it a practical and durable choice for any space. This collection has been designed with the purpose of perfectly complementing the ambience of balanced spaces, as well as the diversity and cohesion of nature in Kenia. Available in large 20x120cm and 30x120cm formats.