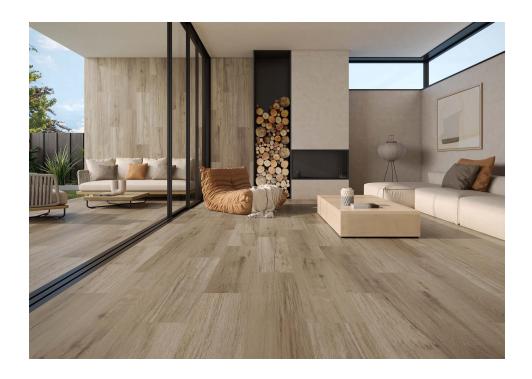

# Kenia

Rustic elegance. Kenia is a walk through natural landscapes that evoke the serene beauty of this region, a porcelain tile that evokes the luminous and rustic warmth of wood. As in nature, light and dark beige tones intertwine in perfect balance, in a collection that reflects the harmony of the earth. The deep minkcoloured veins, which sometimes run across its surface, add to its rustic appearance, recalling the contrasts and textures of untreated wood. In addition, Kenya not only captivates with its beauty, but also complies with UPEC certification, guaranteeing high resistance to wear and tear, making it a practical and durable choice for any space. This collection has been designed with the purpose of perfectly complementing the ambience of balanced spaces, as well as the diversity and cohesion of nature in Kenia. Available in large 20x120cm and 30x120cm formats.