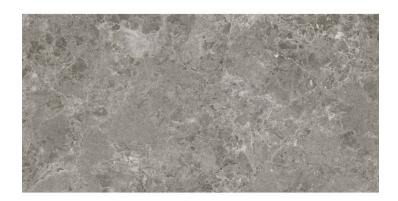

### Marais Grafito Polished 80X160R

PRICE / M2 (VAT INCLUDED)

# Marais

Harmony and character. Great graphic richness, full of nuances and reliefs that surpass nature itself, obtained by avantgarde processes. Immerse yourself in the magnificence of Marais, where the visual composition is a symphony of intensity and organic reliefs. The shades and nuances of this stone, with a dazzling character and personality, surpass nature itself. A captivating collection, of great graphic richness, full of nuances and reliefs, obtained by avant-garde processes. Inspired by a French complex natural stone, characterised by its elegant mottled grey surface, the collection manages to recreate its incredible texture and tiny shimmers in a base finish, full of design. In its four ranges of neutral shades, from soft greys to deep graphite tones, along with the brighter, warmer option of beige and sand, Marais redefines ceramic beauty with boldness and style, in chromatisms that go beyond the original surface. The collection offers a wide variety of options to create stunning and timeless environments. Marais comes in 60x120, 60x60 and 30x60 formats and belongs to Roca Tiles' InTech+ family, generated with the latest advanced printing technologies that achieve a faithful reproduction of nature in each piece, capturing the essence and beauty of natural materials. Precision, realism, relief, detail and aesthetics never seen before in porcelain tiles.