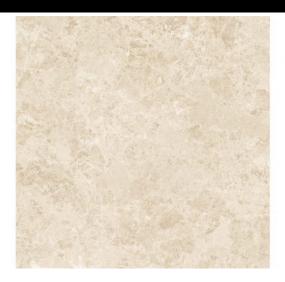

## Marais Beige 120X120R

PRICE / M2 (VAT INCLUDED)

# Marais

Harmony and character. Great graphic richness, full of nuances and reliefs that surpass nature itself, obtained by avantgarde processes. Immerse yourself in the magnificence of Marais, where the visual composition is a symphony of intensity and organic reliefs. The shades and nuances of this stone, with a dazzling character and personality, surpass nature itself. A captivating collection, of great graphic richness, full of nuances and reliefs, obtained by avant-garde processes. Inspired by a French complex natural stone, characterised by its elegant mottled grey surface, the collection manages to recreate its incredible texture and tiny shimmers in a base finish, full of design. In its four ranges of neutral shades, from soft greys to deep graphite tones, along with the brighter, warmer option of beige and sand, Marais redefines ceramic beauty with boldness and style, in chromatisms that go beyond the original surface. The collection offers a wide variety of options to create stunning and timeless environments. Marais comes in 60x120, 60x60 and 30x60 formats and belongs to Roca Tiles' InTech+ family, generated with the latest advanced printing technologies that achieve a faithful reproduction of nature in each piece, capturing the essence and beauty of natural materials. Precision, realism, relief, detail and aesthetics never seen before in porcelain tiles.