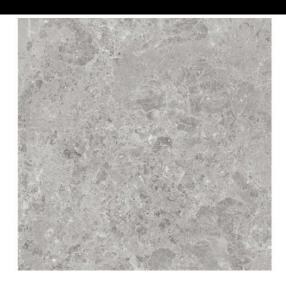

## Marea Gris 120X120R

PRICE / M2 (VAT INCLUDED)

# Marais

Harmony and character. Great graphic richness, full of nuances and reliefs that surpass nature itself, obtained by avantgarde processes. Immerse yourself in the magnificence of Marais, where the visual composition is a symphony of intensity and organic reliefs. The shades and nuances of this stone, with a dazzling character and personality, surpass nature itself. A captivating collection, of great graphic richness, full of nuances and reliefs, obtained by avant-garde processes. Inspired by a French complex natural stone, characterised by its elegant mottled grey surface, the collection manages to recreate its incredible texture and tiny shimmers in a base finish, full of design. In its four ranges of neutral shades, from soft greys to deep graphite tones, along with the brighter, warmer option of beige and sand, Marais redefines ceramic beauty with boldness and style, in chromatisms that go beyond the original surface. The collection offers a wide variety of options to create stunning and timeless environments. Marais comes in 60x120, 60x60 and 30x60 formats and belongs to Roca Tiles' InTech+ family, generated with the latest advanced printing technologies that achieve a faithful reproduction of nature in each piece, capturing the essence and beauty of natural materials. Precision, realism, relief, detail and aesthetics never seen before in porcelain tiles.