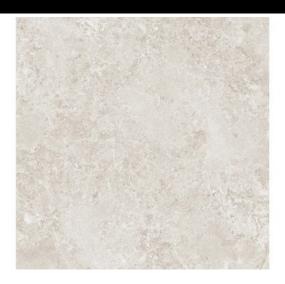

#### MARAIS

## Marais Arena 120X120R

PRICE / M2 (VAT INCLUDED)

# Marais

Harmony and character. Great graphic richness, full of nuances and reliefs that surpass nature itself, obtained by avantgarde processes. Immerse yourself in the magnificence of Marais, where the visual composition is a symphony of intensity and organic reliefs. The shades and nuances of this stone, with a dazzling character and personality, surpass nature itself. A captivating collection, of great graphic richness, full of nuances and reliefs, obtained by avant-garde processes. Inspired by a French complex natural stone, characterised by its elegant mottled grey surface, the collection manages to recreate its incredible texture and tiny shimmers in a base finish, full of design. In its four ranges of neutral shades, from soft greys to deep graphite tones, along with the brighter, warmer option of beige and sand, Marais redefines ceramic beauty with boldness and style, in chromatisms that go beyond the original surface. The collection offers a wide variety of options to create stunning and timeless environments. Marais comes in 60x120, 60x60 and 30x60 formats and belongs to Roca Tiles' InTech+ family, generated with the latest advanced printing technologies that achieve a faithful reproduction of nature in each piece, capturing the essence and beauty of natural materials. Precision, realism, relief, detail and aesthetics never seen before in porcelain tiles.