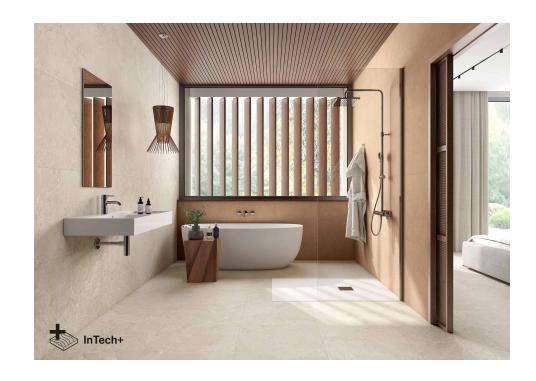

### Glazed Porcelain

Suitable for all types of floor and wall applications, interior, exterior, facades as well as bathrooms and kitchens.

REF: F10D15I011

mm

Critical angle of slip (DIN 51130 - Ramp)

Critical sliding angle (DIN 51130 - Ramp): R-10

### **Avalon**

Elegance in essence Unique fusion of stone textures and advanced technology in floor to wall format for exceptional porcelain tiles. Avalon is a unique fusion of exceptional stone textures combined in an exclusive way. Each piece of this porcelain tile is unique and captivatingly harmonious. Inspired by classic natural stones and following the latest design trends, Avalon is a Ceppo di Gré in balanced evolution, with micro-volumes and textures, gloss and matt, the result of innovative manufacturing techniques that enrich the finish of each tile, in infinite variability and absolute realism. The relief of Avalon is extremely natural, with a slight aged or weathered touch. The combination of limestone, sandstone and quartzite gives character, defining the design in harmony. The matt appearance of the collection in shades of sand, grey and white gives it a relaxed, subtle and defined look. Avalon comes in 60x120, 30x60 and 60x60 formats. In combination with Suite Avalon, decorative relief white body 30x90 pieces, with the appearance of stone chiselled by parallel lines, it transcends the boundaries of conventional ceramics, transporting you to a world of sophisticated beauty. Avalon belongs to Roca Tiles' InTech+ family, generated with the latest advanced printing technologies that achieve a faithful reproduction of nature in each piece, capturing the essence and beauty of natural materials. Precision, realism, relief, detail and aesthetics never seen before in porcelain tiles.