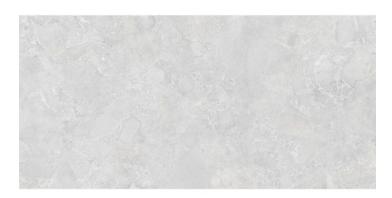

### Avalon Blanco 120x260R

PRICE / M2 (VAT INCLUDED)

### **Avalon**

Elegance in essence Unique fusion of stone textures and advanced technology in floor to wall format for exceptional porcelain tiles. Avalon is a unique fusion of exceptional stone textures combined in an exclusive way. Each piece of this porcelain tile is unique and captivatingly harmonious. Inspired by classic natural stones and following the latest design trends, Avalon is a Ceppo di Gré in balanced evolution, with micro-volumes and textures, gloss and matt, the result of innovative manufacturing techniques that enrich the finish of each tile, in infinite variability and absolute realism. The relief of Avalon is extremely natural, with a slight aged or weathered touch. The combination of limestone, sandstone and quartzite gives character, defining the design in harmony. The matt appearance of the collection in shades of sand, grey and white gives it a relaxed, subtle and defined look. Avalon comes in 60x120, 30x60 and 60x60 formats. In combination with Suite Avalon, decorative relief white body 30x90 pieces, with the appearance of stone chiselled by parallel lines, it transcends the boundaries of conventional ceramics, transporting you to a world of sophisticated beauty. Avalon belongs to Roca Tiles' InTech+ family, generated with the latest advanced printing technologies that achieve a faithful reproduction of nature in each piece, capturing the essence and beauty of natural materials. Precision, realism, relief, detail and aesthetics never seen before in porcelain tiles.