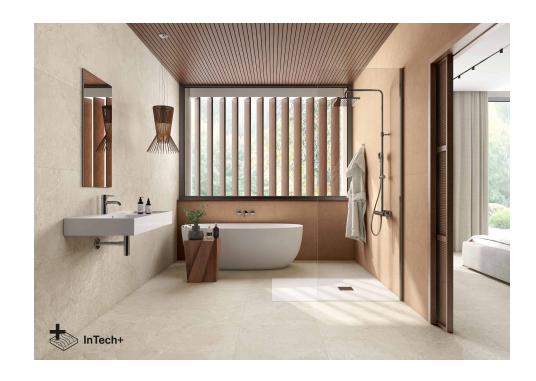

### Glazed Porcelain

Suitable for all types of floor and wall applications, interior, exterior, facades as well as bathrooms and kitchens.

REF: F10D240021

mm

Critical angle of slip (DIN 51130 - Ramp)

Critical sliding angle (DIN 51130 - Ramp): R-10

# **Avalon**

Elegance in essence Unique fusion of stone textures and advanced technology in floor to wall format for exceptional porcelain tiles. Avalon is a unique fusion of exceptional stone textures combined in an exclusive way. Each piece of this porcelain tile is unique and captivatingly harmonious. Inspired by classic natural stones and following the latest design trends, Avalon is a Ceppo di Gré in balanced evolution, with micro-volumes and textures, gloss and matt, the result of innovative manufacturing techniques that enrich the finish of each tile, in infinite variability and absolute realism. The relief of Avalon is extremely natural, with a slight aged or weathered touch. The combination of limestone, sandstone and quartzite gives character, defining the design in harmony. The matt appearance of the collection in shades of sand, grey and white gives it a relaxed, subtle and defined look. Avalon comes in 60x120, 30x60 and 60x60 formats. In combination with Suite Avalon, decorative relief white body 30x90 pieces, with the appearance of stone chiselled by parallel lines, it transcends the boundaries of conventional ceramics, transporting you to a world of sophisticated beauty. Avalon belongs to Roca Tiles' InTech+ family, generated with the latest advanced printing technologies that achieve a faithful reproduction of nature in each piece, capturing the essence and beauty of natural materials. Precision, realism, relief, detail and aesthetics never seen before in porcelain tiles.

# **Glazed Porcelain**

Suitable for all types of floor and wall applications, interior, exterior, facades as well as bathrooms and kitchens.