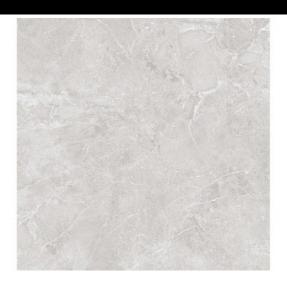

# **Avalon**

Elegance in essence Unique fusion of stone textures and advanced technology in floor to wall format for exceptional porcelain tiles. Avalon is a unique fusion of exceptional stone textures combined in an exclusive way. Each piece of this porcelain tile is unique and captivatingly harmonious. Inspired by classic natural stones and following the latest design trends, Avalon is a Ceppo di Gré in balanced evolution, with micro-volumes and textures, gloss and matt, the result of innovative manufacturing techniques that enrich the finish of each tile, in infinite variability and absolute realism. The relief of Avalon is extremely natural, with a slight aged or weathered touch. The combination of limestone, sandstone and quartzite gives character, defining the design in harmony. The matt appearance of the collection in shades of sand, grey and white gives it a relaxed, subtle and defined look. Avalon comes in 60x120, 30x60 and 60x60 formats. In combination with Suite Avalon, decorative relief white body 30x90 pieces, with the appearance of stone chiselled by parallel lines, it transcends the boundaries of conventional ceramics, transporting you to a world of sophisticated beauty. Avalon belongs to Roca Tiles' InTech+ family, generated with the latest advanced printing technologies that achieve a faithful reproduction of nature in each piece, capturing the essence and beauty of natural materials. Precision, realism, relief, detail and aesthetics never seen before in porcelain tiles.