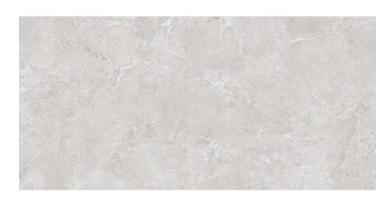

# **Avalon**

Elegance in essence Unique fusion of stone textures and advanced technology in floor to wall format for exceptional porcelain tiles. Avalon is a unique fusion of exceptional stone textures combined in an exclusive way. Each piece of this porcelain tile is unique and captivatingly harmonious. Inspired by classic natural stones and following the latest design trends, Avalon is a Ceppo di Gré in balanced evolution, with micro-volumes and textures, gloss and matt, the result of innovative manufacturing techniques that enrich the finish of each tile, in infinite variability and absolute realism. The relief of Avalon is extremely natural, with a slight aged or weathered touch. The combination of limestone, sandstone and quartzite gives character, defining the design in harmony. The matt appearance of the collection in shades of sand, grey and white gives it a relaxed, subtle and defined look. Avalon comes in 60x120, 30x60 and 60x60 formats. In combination with Suite Avalon, decorative relief white body 30x90 pieces, with the appearance of stone chiselled by parallel lines, it transcends the boundaries of conventional ceramics, transporting you to a world of sophisticated beauty. Avalon belongs to Roca Tiles' InTech+ family, generated with the latest advanced printing technologies that achieve a faithful reproduction of nature in each piece, capturing the essence and beauty of natural materials. Precision, realism, relief, detail and aesthetics never seen before in porcelain tiles.