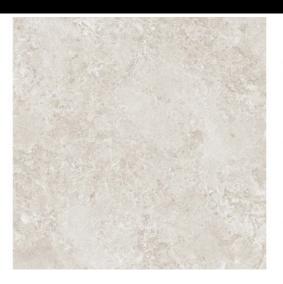

## Avalon Arena 120x120R

PRICE / M2 (VAT INCLUDED)

# **Avalon**

Elegance in essence Unique fusion of stone textures and advanced technology in floor to wall format for exceptional porcelain tiles. Avalon is a unique fusion of exceptional stone textures combined in an exclusive way. Each piece of this porcelain tile is unique and captivatingly harmonious. Inspired by classic natural stones and following the latest design trends, Avalon is a Ceppo di Gré in balanced evolution, with micro-volumes and textures, gloss and matt, the result of innovative manufacturing techniques that enrich the finish of each tile, in infinite variability and absolute realism. The relief of Avalon is extremely natural, with a slight aged or weathered touch. The combination of limestone, sandstone and quartzite gives character, defining the design in harmony. The matt appearance of the collection in shades of sand, grey and white gives it a relaxed, subtle and defined look. Avalon comes in 60x120, 30x60 and 60x60 formats. In combination with Suite Avalon, decorative relief white body 30x90 pieces, with the appearance of stone chiselled by parallel lines, it transcends the boundaries of conventional ceramics, transporting you to a world of sophisticated beauty. Avalon belongs to Roca Tiles' InTech+ family, generated with the latest advanced printing technologies that achieve a faithful reproduction of nature in each piece, capturing the essence and beauty of natural materials. Precision, realism, relief, detail and aesthetics never seen before in porcelain tiles.