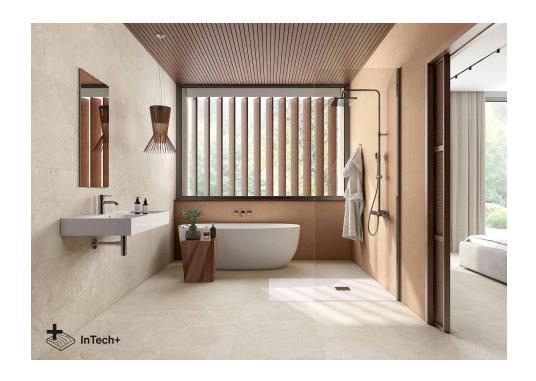

# **Avalon**

Elegance in essence Unique fusion of stone textures and advanced technology in floor to wall format for exceptional porcelain tiles. Avalon is a unique fusion of exceptional stone textures combined in an exclusive way. Each piece of this porcelain tile is unique and captivatingly harmonious. Inspired by classic natural stones and following the latest design trends, Avalon is a Ceppo di Gré in balanced evolution, with micro-volumes and textures, gloss and matt, the result of innovative manufacturing techniques that enrich the finish of each tile, in infinite variability and absolute realism. The relief of Avalon is extremely natural, with a slight aged or weathered touch. The combination of limestone, sandstone and quartzite gives character, defining the design in harmony. The matt appearance of the collection in shades of sand, grey and white gives it a relaxed, subtle and defined look. Avalon comes in 60x120, 30x60 and 60x60 formats. In combination with Suite Avalon, decorative relief white body 30x90 pieces, with the appearance of stone chiselled by parallel lines, it transcends the boundaries of conventional ceramics, transporting you to a world of sophisticated beauty. Avalon belongs to Roca Tiles' InTech+ family, generated with the latest advanced printing technologies that achieve a faithful reproduction of nature in each piece, capturing the essence and beauty of natural materials. Precision, realism, relief, detail and aesthetics never seen before in porcelain tiles.