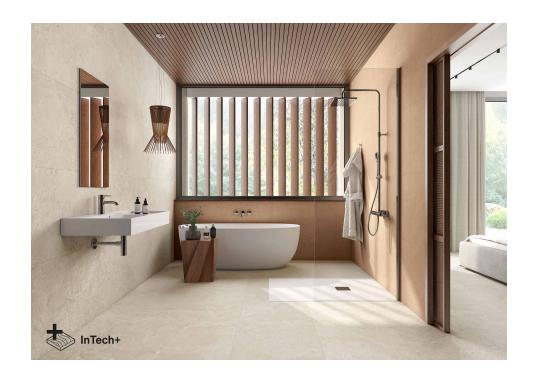

### Glazed Porcelain

Suitable for all types of floor and wall applications, interior, exterior, facades as well as bathrooms and kitchens.

REF: F10D25I371

mm

Destonified

Critical angle of slip (DIN 51130 - Ramp)

## **Avalon**

Elegance in essence Unique fusion of stone textures and advanced technology in floor to wall format for exceptional porcelain tiles. Avalon is a unique fusion of exceptional stone textures combined in an exclusive way. Each piece of this porcelain tile is unique and captivatingly harmonious. Inspired by classic natural stones and following the latest design trends, Avalon is a Ceppo di Gré in balanced evolution, with micro-volumes and textures, gloss and matt, the result of innovative manufacturing techniques that enrich the finish of each tile, in infinite variability and absolute realism. The relief of Avalon is extremely natural, with a slight aged or weathered touch. The combination of limestone, sandstone and quartzite gives character, defining the design in harmony. The matt appearance of the collection in shades of sand, grey and white gives it a relaxed, subtle and defined look. Avalon comes in 60x120, 30x60 and 60x60 formats. In combination with Suite Avalon, decorative relief white body 30x90 pieces, with the appearance of stone chiselled by parallel lines, it transcends the boundaries of conventional ceramics, transporting you to a world of sophisticated beauty. Avalon belongs to Roca Tiles' InTech+ family, generated with the latest advanced printing technologies that achieve a faithful reproduction of nature in each piece, capturing the essence and beauty of natural materials. Precision, realism, relief, detail and aesthetics never seen before in porcelain tiles.

# **Glazed Porcelain**

Suitable for all types of floor and wall applications, interior, exterior, facades as well as bathrooms and kitchens.