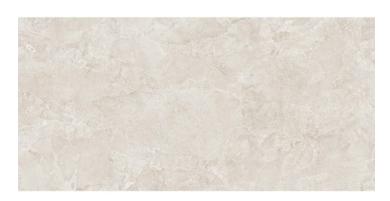

### Avalon Arena 120x260R

PRICE / M2 (VAT INCLUDED)

## **Avalon**

Elegance in essence Unique fusion of stone textures and advanced technology in floor to wall format for exceptional porcelain tiles. Avalon is a unique fusion of exceptional stone textures combined in an exclusive way. Each piece of this porcelain tile is unique and captivatingly harmonious. Inspired by classic natural stones and following the latest design trends, Avalon is a Ceppo di Gré in balanced evolution, with micro-volumes and textures, gloss and matt, the result of innovative manufacturing techniques that enrich the finish of each tile, in infinite variability and absolute realism. The relief of Avalon is extremely natural, with a slight aged or weathered touch. The combination of limestone, sandstone and quartzite gives character, defining the design in harmony. The matt appearance of the collection in shades of sand, grey and white gives it a relaxed, subtle and defined look. Avalon comes in 60x120, 30x60 and 60x60 formats. In combination with Suite Avalon, decorative relief white body 30x90 pieces, with the appearance of stone chiselled by parallel lines, it transcends the boundaries of conventional ceramics, transporting you to a world of sophisticated beauty. Avalon belongs to Roca Tiles' InTech+ family, generated with the latest advanced printing technologies that achieve a faithful reproduction of nature in each piece, capturing the essence and beauty of natural materials. Precision, realism, relief, detail and aesthetics never seen before in porcelain tiles.