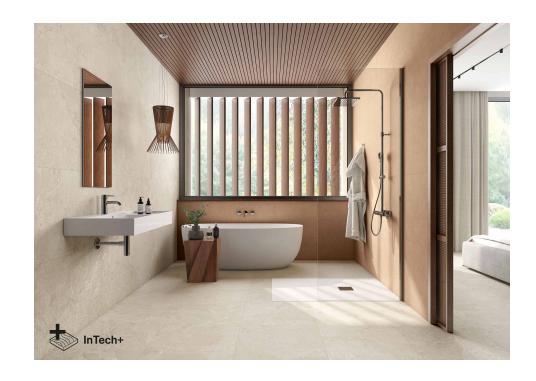

## **Avalon**

Elegance in essence Unique fusion of stone textures and advanced technology in floor to wall format for exceptional porcelain tiles. Avalon is a unique fusion of exceptional stone textures combined in an exclusive way. Each piece of this porcelain tile is unique and captivatingly harmonious. Inspired by classic natural stones and following the latest design trends, Avalon is a Ceppo di Gré in balanced evolution, with micro-volumes and textures, gloss and matt, the result of innovative manufacturing techniques that enrich the finish of each tile, in infinite variability and absolute realism. The relief of Avalon is extremely natural, with a slight aged or weathered touch. The combination of limestone, sandstone and quartzite gives character, defining the design in harmony. The matt appearance of the collection in shades of sand, grey and white gives it a relaxed, subtle and defined look. Avalon comes in 60x120, 30x60 and 60x60 formats. In combination with Suite Avalon, decorative relief white body 30x90 pieces, with the appearance of stone chiselled by parallel lines, it transcends the boundaries of conventional ceramics, transporting you to a world of sophisticated beauty. Avalon belongs to Roca Tiles' InTech+ family, generated with the latest advanced printing technologies that achieve a faithful reproduction of nature in each piece, capturing the essence and beauty of natural materials. Precision, realism, relief, detail and aesthetics never seen before in porcelain tiles.