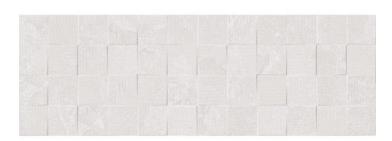

### Suite Avalon Blanco 30x90.2R

PRICE / M2 (VAT INCLUDED)

## **Avalon**

Elegance in essence Unique fusion of stone textures and advanced technology in floor to wall format for exceptional porcelain tiles. Avalon is a unique fusion of exceptional stone textures combined in an exclusive way. Each piece of this porcelain tile is unique and captivatingly harmonious. Inspired by classic natural stones and following the latest design trends, Avalon is a Ceppo di Gré in balanced evolution, with micro-volumes and textures, gloss and matt, the result of innovative manufacturing techniques that enrich the finish of each tile, in infinite variability and absolute realism. The relief of Avalon is extremely natural, with a slight aged or weathered touch. The combination of limestone, sandstone and quartzite gives character, defining the design in harmony. The matt appearance of the collection in shades of sand, grey and white gives it a relaxed, subtle and defined look. Avalon comes in 60x120, 30x60 and 60x60 formats. In combination with Suite Avalon, decorative relief white body 30x90 pieces, with the appearance of stone chiselled by parallel lines, it transcends the boundaries of conventional ceramics, transporting you to a world of sophisticated beauty. Avalon belongs to Roca Tiles' InTech+ family, generated with the latest advanced printing technologies that achieve a faithful reproduction of nature in each piece, capturing the essence and beauty of natural materials. Precision, realism, relief, detail and aesthetics never seen before in porcelain tiles.