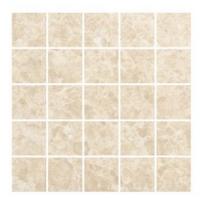

# Mesh Marais Beige 30X30

PRICE / UNIT (VAT INCLUDED)

# Marais

Harmony and character. Great graphic richness, full of nuances and reliefs that surpass nature itself, obtained by avantgarde processes. Immerse yourself in the magnificence of Marais, where the visual composition is a symphony of intensity and organic reliefs. The shades and nuances of this stone, with a dazzling character and personality, surpass nature itself. A captivating collection, of great graphic richness, full of nuances and reliefs, obtained by avant-garde processes. Inspired by a French complex natural stone, characterised by its elegant mottled grey surface, the collection manages to recreate its incredible texture and tiny shimmers in a base finish, full of design. In its four ranges of neutral shades, from soft greys to deep graphite tones, along with the brighter, warmer option of beige and sand, Marais redefines ceramic beauty with boldness and style, in chromatisms that go beyond the original surface. The collection offers a wide variety of options to create stunning and timeless environments. Marais comes in 60x120, 60x60 and 30x60 formats and belongs to Roca Tiles' InTech+ family, generated with the latest advanced printing technologies that achieve a faithful reproduction of nature in each piece, capturing the essence and beauty of natural materials. Precision, realism, relief, detail and aesthetics never seen before in porcelain tiles.

REF: F1SE030041

#technology\_text