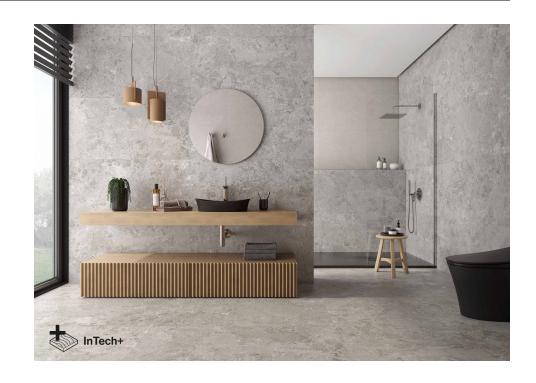

## Glazed Porcelain

Suitable for all types of floor and wall applications, interior, exterior, facades as well as bathrooms and kitchens.

# Marais

Harmony and character. Great graphic richness, full of nuances and reliefs that surpass nature itself, obtained by avantgarde processes. Immerse yourself in the magnificence of Marais, where the visual composition is a symphony of intensity and organic reliefs. The shades and nuances of this stone, with a dazzling character and personality, surpass nature itself. A captivating collection, of great graphic richness, full of nuances and reliefs, obtained by avant-garde processes. Inspired by a French complex natural stone, characterised by its elegant mottled grey surface, the collection manages to recreate its incredible texture and tiny shimmers in a base finish, full of design. In its four ranges of neutral shades, from soft greys to deep graphite tones, along with the brighter, warmer option of beige and sand, Marais redefines ceramic beauty with boldness and style, in chromatisms that go beyond the original surface. The collection offers a wide variety of options to create stunning and timeless environments. Marais comes in 60x120, 60x60 and 30x60 formats and belongs to Roca Tiles' InTech+ family, generated with the latest advanced printing technologies that achieve a faithful reproduction of nature in each piece, capturing the essence and beauty of natural materials. Precision, realism, relief, detail and aesthetics never seen before in porcelain tiles.

# **Glazed Porcelain**

Suitable for all types of floor and wall applications, interior, exterior, facades as well as bathrooms and kitchens.