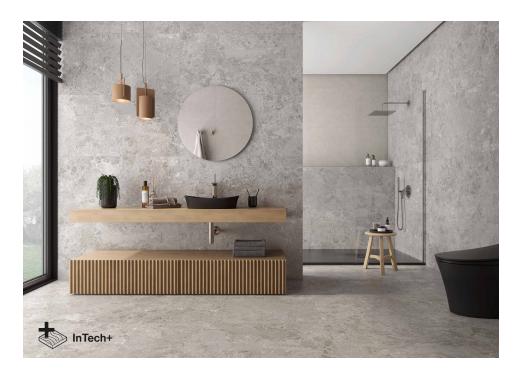

# Marais

Harmony and character. Great graphic richness, full of nuances and reliefs that surpass nature itself, obtained by avantgarde processes. Immerse yourself in the magnificence of Marais, where the visual composition is a symphony of intensity and organic reliefs. The shades and nuances of this stone, with a dazzling character and personality, surpass nature itself. A captivating collection, of great graphic richness, full of nuances and reliefs, obtained by avant-garde processes. Inspired by a French complex natural stone, characterised by its elegant mottled grey surface, the collection manages to recreate its incredible texture and tiny shimmers in a base finish, full of design. In its four ranges of neutral shades, from soft greys to deep graphite tones, along with the brighter, warmer option of beige and sand, Marais redefines ceramic beauty with boldness and style, in chromatisms that go beyond the original surface. The collection offers a wide variety of options to create stunning and timeless environments. Marais comes in 60x120, 60x60 and 30x60 formats and belongs to Roca Tiles' InTech+ family, generated with the latest advanced printing technologies that achieve a faithful reproduction of nature in each piece, capturing the essence and beauty of natural materials. Precision, realism, relief, detail and aesthetics never seen before in porcelain tiles.