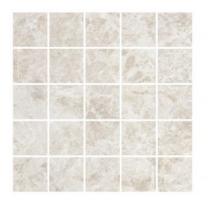

#### MARAIS

## Mesh Marais Arena 30X30

PRICE / UNIT (VAT INCLUDED)

# Marais

Harmony and character. Great graphic richness, full of nuances and reliefs that surpass nature itself, obtained by avantgarde processes. Immerse yourself in the magnificence of Marais, where the visual composition is a symphony of intensity and organic reliefs. The shades and nuances of this stone, with a dazzling character and personality, surpass nature itself. A captivating collection, of great graphic richness, full of nuances and reliefs, obtained by avant-garde processes. Inspired by a French complex natural stone, characterised by its elegant mottled grey surface, the collection manages to recreate its incredible texture and tiny shimmers in a base finish, full of design. In its four ranges of neutral shades, from soft greys to deep graphite tones, along with the brighter, warmer option of beige and sand, Marais redefines ceramic beauty with boldness and style, in chromatisms that go beyond the original surface. The collection offers a wide variety of options to create stunning and timeless environments. Marais comes in 60x120, 60x60 and 30x60 formats and belongs to Roca Tiles' InTech+ family, generated with the latest advanced printing technologies that achieve a faithful reproduction of nature in each piece, capturing the essence and beauty of natural materials. Precision, realism, relief, detail and aesthetics never seen before in porcelain tiles.