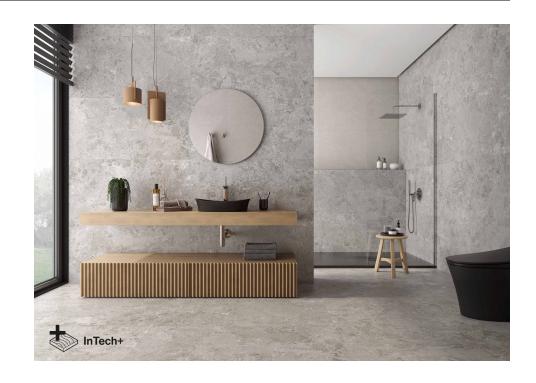

## Marais

Harmony and character. Great graphic richness, full of nuances and reliefs that surpass nature itself, obtained by avantgarde processes. Immerse yourself in the magnificence of Marais, where the visual composition is a symphony of intensity and organic reliefs. The shades and nuances of this stone, with a dazzling character and personality, surpass nature itself. A captivating collection, of great graphic richness, full of nuances and reliefs, obtained by avant-garde processes. Inspired by a French complex natural stone, characterised by its elegant mottled grey surface, the collection manages to recreate its incredible texture and tiny shimmers in a base finish, full of design. In its four ranges of neutral shades, from soft greys to deep graphite tones, along with the brighter, warmer option of beige and sand, Marais redefines ceramic beauty with boldness and style, in chromatisms that go beyond the original surface. The collection offers a wide variety of options to create stunning and timeless environments. Marais comes in 60x120, 60x60 and 30x60 formats and belongs to Roca Tiles' InTech+ family, generated with the latest advanced printing technologies that achieve a faithful reproduction of nature in each piece, capturing the essence and beauty of natural materials. Precision, realism, relief, detail and aesthetics never seen before in porcelain tiles.