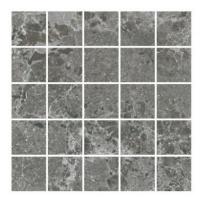

#### MARAIS

### Mesh Marais Grafito 30X30

PRICE / UNIT (VAT INCLUDED)

## Marais

Harmony and character. Great graphic richness, full of nuances and reliefs that surpass nature itself, obtained by avantgarde processes. Immerse yourself in the magnificence of Marais, where the visual composition is a symphony of intensity and organic reliefs. The shades and nuances of this stone, with a dazzling character and personality, surpass nature itself. A captivating collection, of great graphic richness, full of nuances and reliefs, obtained by avant-garde processes. Inspired by a French complex natural stone, characterised by its elegant mottled grey surface, the collection manages to recreate its incredible texture and tiny shimmers in a base finish, full of design. In its four ranges of neutral shades, from soft greys to deep graphite tones, along with the brighter, warmer option of beige and sand, Marais redefines ceramic beauty with boldness and style, in chromatisms that go beyond the original surface. The collection offers a wide variety of options to create stunning and timeless environments. Marais comes in 60x120, 60x60 and 30x60 formats and belongs to Roca Tiles' InTech+ family, generated with the latest advanced printing technologies that achieve a faithful reproduction of nature in each piece, capturing the essence and beauty of natural materials. Precision, realism, relief, detail and aesthetics never seen before in porcelain tiles.