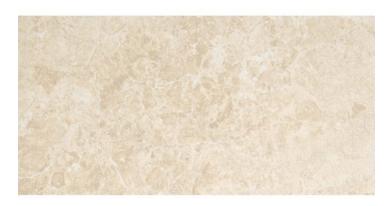

#### MARAIS

# Marais Beige 30X60R

PRICE / M2 (VAT INCLUDED)

# Marais

Harmony and character. Great graphic richness, full of nuances and reliefs that surpass nature itself, obtained by avantgarde processes. Immerse yourself in the magnificence of Marais, where the visual composition is a symphony of intensity and organic reliefs. The shades and nuances of this stone, with a dazzling character and personality, surpass nature itself. A captivating collection, of great graphic richness, full of nuances and reliefs, obtained by avant-garde processes. Inspired by a French complex natural stone, characterised by its elegant mottled grey surface, the collection manages to recreate its incredible texture and tiny shimmers in a base finish, full of design. In its four ranges of neutral shades, from soft greys to deep graphite tones, along with the brighter, warmer option of beige and sand, Marais redefines ceramic beauty with boldness and style, in chromatisms that go beyond the original surface. The collection offers a wide variety of options to create stunning and timeless environments. Marais comes in 60x120, 60x60 and 30x60 formats and belongs to Roca Tiles' InTech+ family, generated with the latest advanced printing technologies that achieve a faithful reproduction of nature in each piece, capturing the essence and beauty of natural materials. Precision, realism, relief, detail and aesthetics never seen before in porcelain tiles.