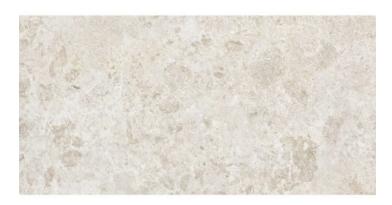

### Glazed Porcelain

Suitable for all types of floor and wall applications, interior, exterior, facades as well as bathrooms and kitchens.

REF: F1S7A57371

mm

Destonified

Critical angle of slip (DIN 51130 - Ramp)

# Marais

Harmony and character. Great graphic richness, full of nuances and reliefs that surpass nature itself, obtained by avantgarde processes. Immerse yourself in the magnificence of Marais, where the visual composition is a symphony of intensity and organic reliefs. The shades and nuances of this stone, with a dazzling character and personality, surpass nature itself. A captivating collection, of great graphic richness, full of nuances and reliefs, obtained by avant-garde processes. Inspired by a French complex natural stone, characterised by its elegant mottled grey surface, the collection manages to recreate its incredible texture and tiny shimmers in a base finish, full of design. In its four ranges of neutral shades, from soft greys to deep graphite tones, along with the brighter, warmer option of beige and sand, Marais redefines ceramic beauty with boldness and style, in chromatisms that go beyond the original surface. The collection offers a wide variety of options to create stunning and timeless environments. Marais comes in 60x120, 60x60 and 30x60 formats and belongs to Roca Tiles' InTech+ family, generated with the latest advanced printing technologies that achieve a faithful reproduction of nature in each piece, capturing the essence and beauty of natural materials. Precision, realism, relief, detail and aesthetics never seen before in porcelain tiles.