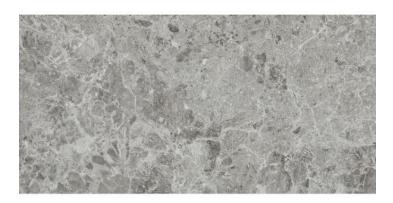

## Marea Gris 30X60R

PRICE / M2 (VAT INCLUDED)

### Glazed Porcelain

Suitable for all types of floor and wall applications, interior, exterior, facades as well as bathrooms and kitchens.

REF: F1S7A57021

mm

Destonified

Critical angle of slip (DIN 51130 - Ramp)

# Marais

Harmony and character. Great graphic richness, full of nuances and reliefs that surpass nature itself, obtained by avantgarde processes. Immerse yourself in the magnificence of Marais, where the visual composition is a symphony of intensity and organic reliefs. The shades and nuances of this stone, with a dazzling character and personality, surpass nature itself. A captivating collection, of great graphic richness, full of nuances and reliefs, obtained by avant-garde processes. Inspired by a French complex natural stone, characterised by its elegant mottled grey surface, the collection manages to recreate its incredible texture and tiny shimmers in a base finish, full of design. In its four ranges of neutral shades, from soft greys to deep graphite tones, along with the brighter, warmer option of beige and sand, Marais redefines ceramic beauty with boldness and style, in chromatisms that go beyond the original surface. The collection offers a wide variety of options to create stunning and timeless environments. Marais comes in 60x120, 60x60 and 30x60 formats and belongs to Roca Tiles' InTech+ family, generated with the latest advanced printing technologies that achieve a faithful reproduction of nature in each piece, capturing the essence and beauty of natural materials. Precision, realism, relief, detail and aesthetics never seen before in porcelain tiles.