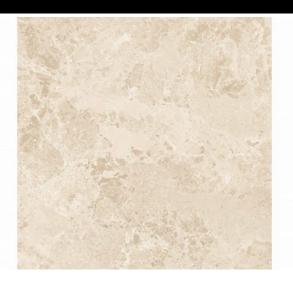

## Marais Beige ABS 60X60R

PRICE / M2 (VAT INCLUDED)

## Marais

Harmony and character. Great graphic richness, full of nuances and reliefs that surpass nature itself, obtained by avantgarde processes. Immerse yourself in the magnificence of Marais, where the visual composition is a symphony of intensity and organic reliefs. The shades and nuances of this stone, with a dazzling character and personality, surpass nature itself. A captivating collection, of great graphic richness, full of nuances and reliefs, obtained by avant-garde processes. Inspired by a French complex natural stone, characterised by its elegant mottled grey surface, the collection manages to recreate its incredible texture and tiny shimmers in a base finish, full of design. In its four ranges of neutral shades, from soft greys to deep graphite tones, along with the brighter, warmer option of beige and sand, Marais redefines ceramic beauty with boldness and style, in chromatisms that go beyond the original surface. The collection offers a wide variety of options to create stunning and timeless environments. Marais comes in 60x120, 60x60 and 30x60 formats and belongs to Roca Tiles' InTech+ family, generated with the latest advanced printing technologies that achieve a faithful reproduction of nature in each piece, capturing the essence and beauty of natural materials. Precision, realism, relief, detail and aesthetics never seen before in porcelain tiles.