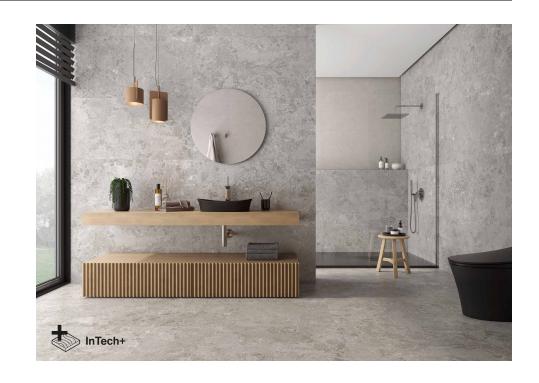

## Marais

Harmony and character. Great graphic richness, full of nuances and reliefs that surpass nature itself, obtained by avantgarde processes. Immerse yourself in the magnificence of Marais, where the visual composition is a symphony of intensity and organic reliefs. The shades and nuances of this stone, with a dazzling character and personality, surpass nature itself. A captivating collection, of great graphic richness, full of nuances and reliefs, obtained by avant-garde processes. Inspired by a French complex natural stone, characterised by its elegant mottled grey surface, the collection manages to recreate its incredible texture and tiny shimmers in a base finish, full of design. In its four ranges of neutral shades, from soft greys to deep graphite tones, along with the brighter, warmer option of beige and sand, Marais redefines ceramic beauty with boldness and style, in chromatisms that go beyond the original surface. The collection offers a wide variety of options to create stunning and timeless environments. Marais comes in 60x120, 60x60 and 30x60 formats and belongs to Roca Tiles' InTech+ family, generated with the latest advanced printing technologies that achieve a faithful reproduction of nature in each piece, capturing the essence and beauty of natural materials. Precision, realism, relief, detail and aesthetics never seen before in porcelain tiles.