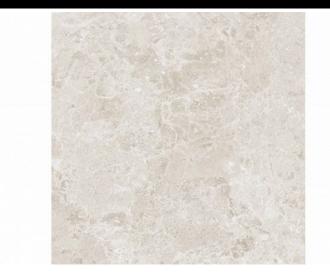

#### MARAIS

## Marais Arena ABS 60X60R

PRICE / M2 (VAT INCLUDED)

# Marais

Harmony and character. Great graphic richness, full of nuances and reliefs that surpass nature itself, obtained by avantgarde processes. Immerse yourself in the magnificence of Marais, where the visual composition is a symphony of intensity and organic reliefs. The shades and nuances of this stone, with a dazzling character and personality, surpass nature itself. A captivating collection, of great graphic richness, full of nuances and reliefs, obtained by avant-garde processes. Inspired by a French complex natural stone, characterised by its elegant mottled grey surface, the collection manages to recreate its incredible texture and tiny shimmers in a base finish, full of design. In its four ranges of neutral shades, from soft greys to deep graphite tones, along with the brighter, warmer option of beige and sand, Marais redefines ceramic beauty with boldness and style, in chromatisms that go beyond the original surface. The collection offers a wide variety of options to create stunning and timeless environments. Marais comes in 60x120, 60x60 and 30x60 formats and belongs to Roca Tiles' InTech+ family, generated with the latest advanced printing technologies that achieve a faithful reproduction of nature in each piece, capturing the essence and beauty of natural materials. Precision, realism, relief, detail and aesthetics never seen before in porcelain tiles.