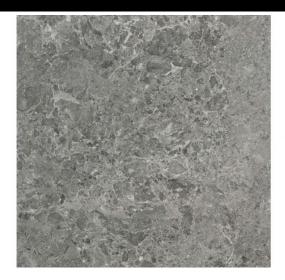

#### MARAIS

## Marais Grafito ABS 60X60R

PRICE / M2 (VAT INCLUDED)

# Marais

Harmony and character. Great graphic richness, full of nuances and reliefs that surpass nature itself, obtained by avantgarde processes. Immerse yourself in the magnificence of Marais, where the visual composition is a symphony of intensity and organic reliefs. The shades and nuances of this stone, with a dazzling character and personality, surpass nature itself. A captivating collection, of great graphic richness, full of nuances and reliefs, obtained by avant-garde processes. Inspired by a French complex natural stone, characterised by its elegant mottled grey surface, the collection manages to recreate its incredible texture and tiny shimmers in a base finish, full of design. In its four ranges of neutral shades, from soft greys to deep graphite tones, along with the brighter, warmer option of beige and sand, Marais redefines ceramic beauty with boldness and style, in chromatisms that go beyond the original surface. The collection offers a wide variety of options to create stunning and timeless environments. Marais comes in 60x120, 60x60 and 30x60 formats and belongs to Roca Tiles' InTech+ family, generated with the latest advanced printing technologies that achieve a faithful reproduction of nature in each piece, capturing the essence and beauty of natural materials. Precision, realism, relief, detail and aesthetics never seen before in porcelain tiles.