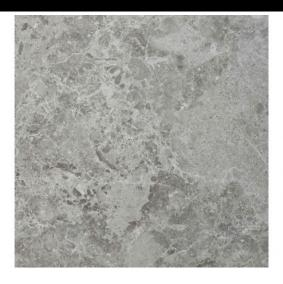

## Marea Gris ABS 60X60R

PRICE / M2 (VAT INCLUDED)

# Marais

Harmony and character. Great graphic richness, full of nuances and reliefs that surpass nature itself, obtained by avantgarde processes. Immerse yourself in the magnificence of Marais, where the visual composition is a symphony of intensity and organic reliefs. The shades and nuances of this stone, with a dazzling character and personality, surpass nature itself. A captivating collection, of great graphic richness, full of nuances and reliefs, obtained by avant-garde processes. Inspired by a French complex natural stone, characterised by its elegant mottled grey surface, the collection manages to recreate its incredible texture and tiny shimmers in a base finish, full of design. In its four ranges of neutral shades, from soft greys to deep graphite tones, along with the brighter, warmer option of beige and sand, Marais redefines ceramic beauty with boldness and style, in chromatisms that go beyond the original surface. The collection offers a wide variety of options to create stunning and timeless environments. Marais comes in 60x120, 60x60 and 30x60 formats and belongs to Roca Tiles' InTech+ family, generated with the latest advanced printing technologies that achieve a faithful reproduction of nature in each piece, capturing the essence and beauty of natural materials. Precision, realism, relief, detail and aesthetics never seen before in porcelain tiles.